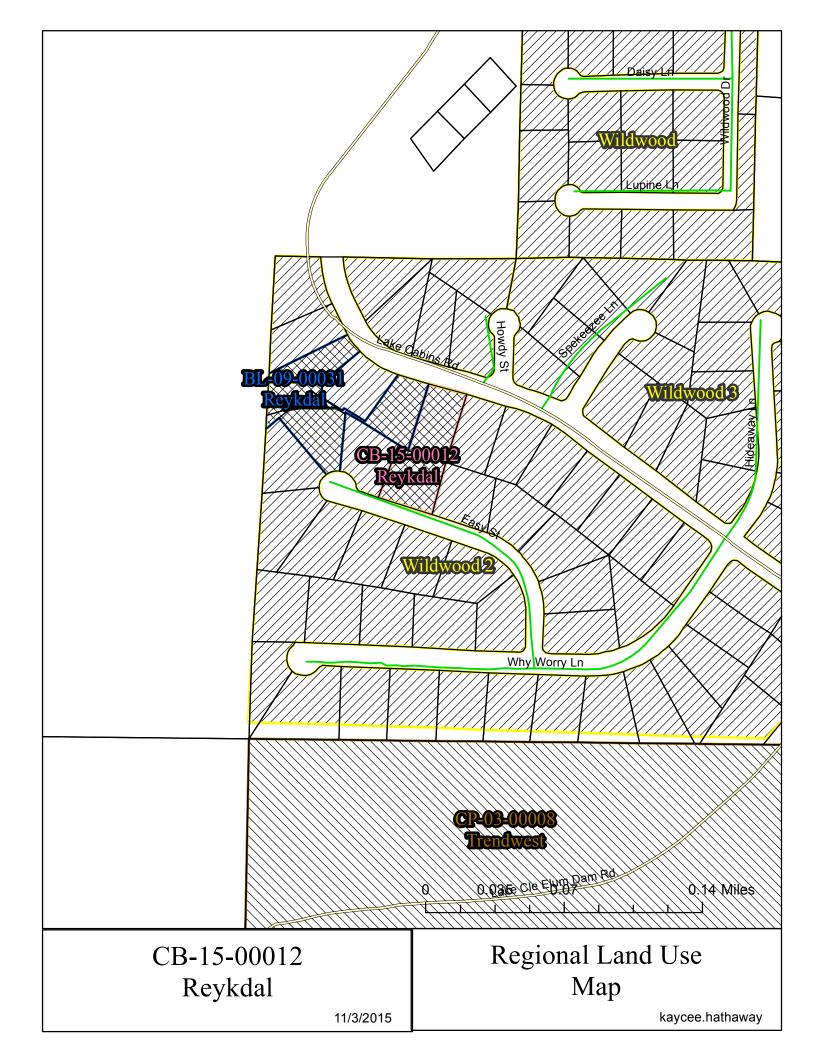

in or near a Mineral Resource Land? ☐ Yes ✓ No                   |
| If so, which one?                                                                      |
| Is the project parcel in or near a DNR Landslide area?  ☐ Yes  ☑ No                    |
| If so, which one?                                                                      |
| Is the project parcel in or near a Coal Mine area? ☐ Yes ☑ No                          |
| What is the Seismic Designation? D1                                                    |
| Does the Project Application have a Title Report Attached? $\Box$                      |
| Does the Project Application have a Recorded Survey Attached? $\Box$                   |
| Have the Current Years Taxes been paid? $\Box$                                         |









Reykdal

11/3/2015

Photo

kaycee.hathaway







#### KITTITAS COUNTY COMMUNITY DEVELOPMENT SERVICES

411 N. Ruby St., Suite 2, Ellensburg, WA 98926 CDS@CO.KITTITAS.WA.US Office (509) 962-7506 Fax (509) 962-7682

"Building Partnerships - Building Communities"

## PARCEL COMBINATION APPLICATION (The process of combining two or more parcels, per KCC Title 16)

Please type or print clearly in ink. Attach additional sheets as necessary. Pursuant to KCC 15A.03.040, a complete application is determined within 28 days of receipt of the application submittal packet and fee. The following items must be attached to the application packet.

#### REQUIRED ATTACHMENTS

| N | ote: | a | separate | application | must | be | filed | for | each | combination | request. |
|---|------|---|----------|---