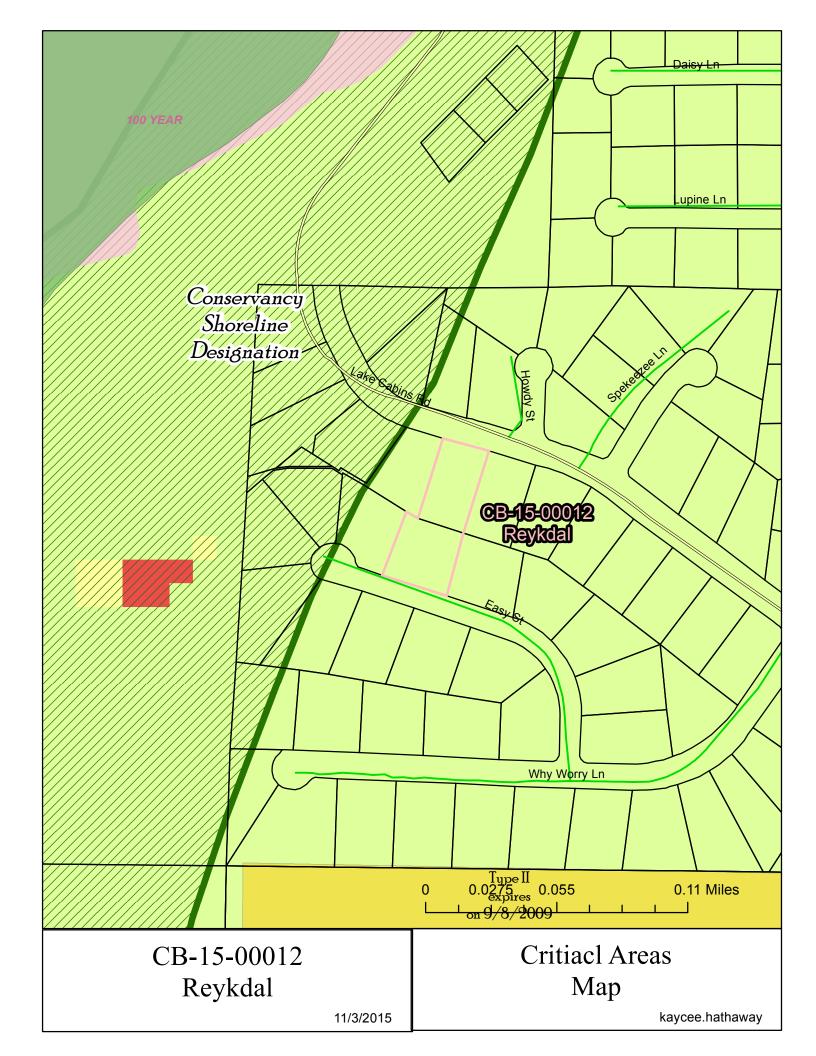

## Critical Areas Checklist

Tuesday, November 03, 2015 Application File Number | CB-15-00012 м Planner Kaycee Hathaway ✓ No □ Yes Is SEPA required ☐ Yes ✓ No Is Parcel History required? What is the Zoning? Rural Rec H<sub>/</sub>  $\square$  No ✓ Yes Is Project inside a Fire District? If so, which one? Fire District 6  $\square$  Yes ✓ No Is the project inside an Irrigation District? If so, which one? □ Yes ✓ No Does project have Irrigation Approval? Which School District? Cle Elum-Roslyn ✓ No □ Yes Is the project inside a UGA? If so which one? ✓ No ☐ Yes Is there FIRM floodplain on the project's parcel? If so which zone? What is the FIRM Panel Number? ✓ No  $\square$  Yes Is the Project parcel in the Floodway? ✓ No If so what is the Water Body? What is the designation?  $\square$  Yes ✓ No Does the project parcel contain a Classified Stream? If so what is the Classification?  $\square$  Yes ✓ No Does the project parcel contain a wetland? If so what type is it? □ Yes ✓ No Does the project parcel intersect a PHS designation? If so, what is the Site Name? Is there hazardous slope in the project parcel?  $\square$  Yes ✓ No If so, what type?

| Does the project parcel abut a DOT road?                                               |
|----------------------------------------------------------------------------------------|
| If so, which one?                                                                      |
| Does the project parcel abut a Forest Service road? ☐ Yes ✓ No                         |
| If so, which one?                                                                      |
| Does the project parcel intersect an Airport overlay zone ? $\square$ Yes $\square$ No |
| If so, which Zone is it in?                                                            |
| Does the project parcel intersect a BPA right of way or line? ☐ Yes ✓ No               |
| If so, which one?                                                                      |
| Is the project parcel in or near a Mineral Resource Land? ☐ Yes ✓ No                   |
| If so, which one?                                                                      |
| Is the project parcel in or near a DNR Landslide area?  ☐ Yes  ☑ No                    |
| If so, which one?                                                                      |
| Is the project parcel in or near a Coal Mine area? ☐ Yes ☑ No                          |
| What is the Seismic Designation? D1                                                    |
| Does the Project Application have a Title Report Attached? $\Box$                      |
| Does the Project Application have a Recorded Survey Attached? $\Box$                   |
| Have the Current Years Taxes been paid? $\Box$                                         |