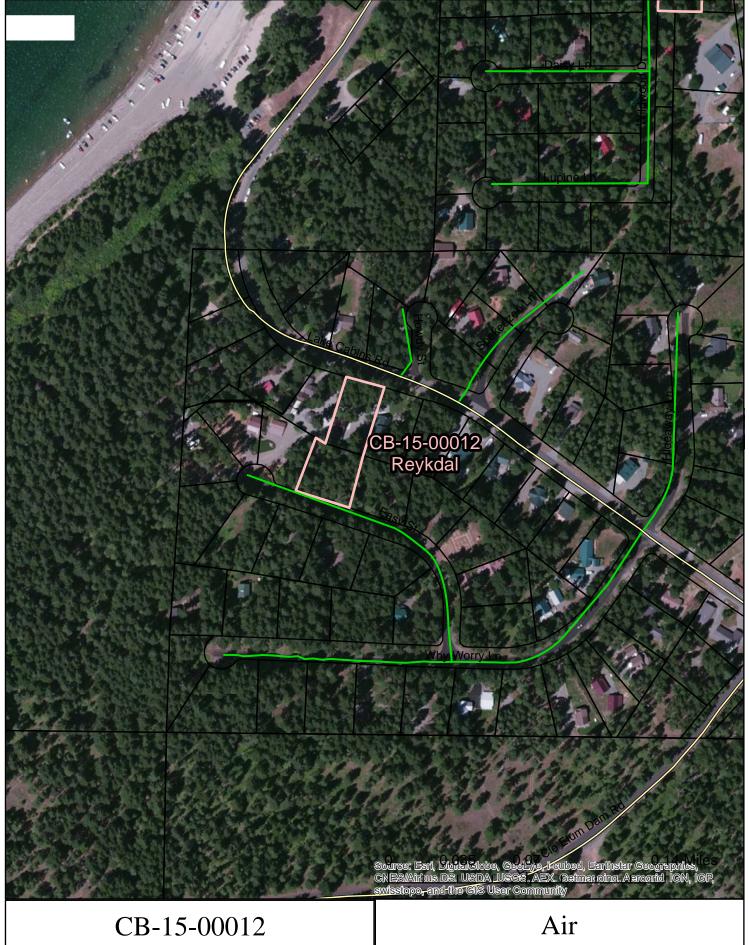

or near a Mineral Resource Land? ☐ Yes ✓ No                   |
| If so, which one?                                                                      |
| Is the project parcel in or near a DNR Landslide area?  ☐ Yes  ☑ No                    |
| If so, which one?                                                                      |
| Is the project parcel in or near a Coal Mine area? ☐ Yes ☑ No                          |
| What is the Seismic Designation? D1                                                    |
| Does the Project Application have a Title Report Attached? $\Box$                      |
| Does the Project Application have a Recorded Survey Attached? $\Box$                   |
| Have the Current Years Taxes been paid? $\Box$                                         |









Reykdal

11/3/2015

Photo

kaycee.hathaway







#### KITTITAS COUNTY COMMUNITY DEVELOPMENT SERVICES

411 N. Ruby St., Suite 2, Ellensburg, WA 98926 CDS@CO.KITTITAS.WA.US Office (509) 962-7506 Fax (509) 962-7682

"Building Partnerships - Building Communities"

## PARCEL COMBINATION APPLICATION (The process of combining two or more parcels, per KCC Title 16)

Please type or print clearly in ink. Attach additional sheets as necessary. Pursuant to KCC 15A.03.040, a complete application is determined within 28 days of receipt of the application submittal packet and fee. The following items must be attached to the application packet.

#### REQUIRED ATTACHMENTS

| N | ote: | a | separate | application | must | be | filed | for | each | combination | request. |
|---|------|---|----------|-----